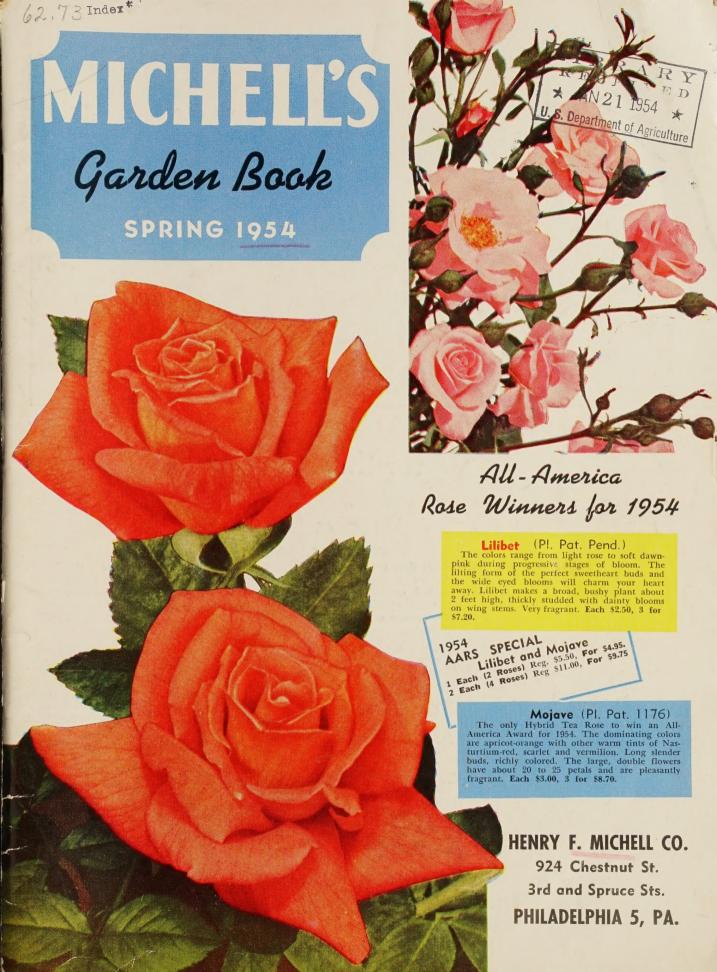

## Lawn Seed Michell's for that Green Velvety Look

## "Green Velvet"

### A Very Special Michell Mixture

For permanence and beauty there is none better than the Green Velvet lawn. This is our most popular and widely planted mixture, and scores of home owners have the "best lawn in the block" as a result of sowing only Green Velvet. It is combined of the finest perennial lawn seeds, especially recommended for the open, sunny lawn and will produce a closely knit, weed free turf of lustrous green velvety appearance, sturdy enough to withstand constant use. Lb. \$1.80, 3 lbs. \$5.25, 5 lbs. \$8.70, 10 lbs. \$17.00, 25 lbs. \$42.00, 100 lbs. \$165.00.